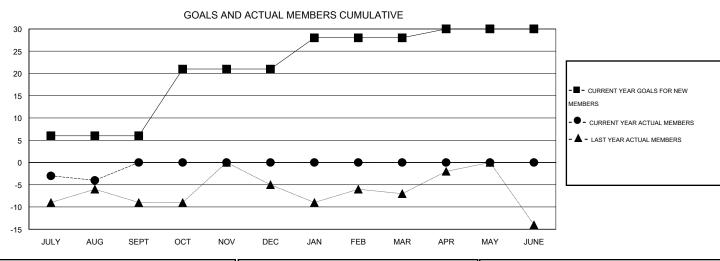

## **LOCATION NEW ZEALAND**

 $\mathsf{GMT}\;\mathsf{CA}\;7$ 

| Clubs                 |                  |           |                  |                  | Members               |                    |                                     |                    |                  |  |
|-----------------------|------------------|-----------|------------------|------------------|-----------------------|--------------------|-------------------------------------|--------------------|------------------|--|
| RESULTS FOR 2014-2015 |                  |           |                  |                  | RESULTS FOR 2014-2015 |                    |                                     |                    |                  |  |
| QUARTER               | NEW CLUB<br>GOAL | NEW CLUBS | DROPPED<br>CLUBS | NET<br>GAIN/LOSS | QUARTER               | NEW MEMBER<br>GOAL | CHARTER AND<br>NEW MEMBERS<br>ADDED | DROPPED<br>MEMBERS | NET<br>GAIN/LOSS |  |
| JULY/AUG/SEPT         | 0                | 1         | 0                | 1                | JULY/AUG/SEPT         | 6                  | 47                                  | 47                 | 0                |  |
| OCT/NOV/DEC           | 1                | 0         | 0                | 0                | OCT/NOV/DEC           | 15                 | 0                                   | 0                  | 0                |  |
| JAN/FEB/MAR           | 0                | 0         | 0                | 0                | JAN/FEB/MAR           | 7                  | 0                                   | 0                  | 0                |  |
| APR/MAY/JUNE          | 0                | 0         | 0                | 0                | APR/MAY/JUNE          | 2                  | 0                                   | 0                  | 0                |  |